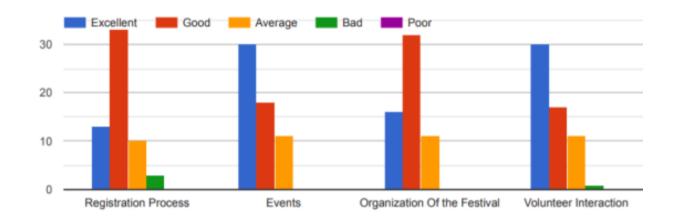

radvik De pradvikpooStep Up (SoBSC IT   | FY | 7506350720 |
| 402 28-10-2020Priti RamchkushwahapMasters of BMS       | SY | 9892651300 |
| 403 28-10-2020Jimmy Abrajimmyabra Pitch PerfeBMM       | FY | 8108135578 |
| 404 28-10-2020Pooja gupt pg982061@Stranger ThBBI       | SY | 8451828486 |
| 405 28-10-2020Shaina AnsshainaansaSeraphine (BCOM      | SY | 9082359539 |
| 406 28-10-2020Nehal Nilessatrenehal@Seraphine (BBI     | FY | 9004491409 |
| 407 28-10-2020Suparna PasuparnapauStranger ThBBI       | SY | 9967701963 |
| 408 29-10-2020Nutan VijayrajbharnutaThe<br>EgyptiaBCOM | FY | 8928074215 |
| 409 29-10-2020Mrinalini SrmrinalinisriMasters of BCOM  | ΤY | 9967914156 |
| 410 29-10-2020Talekar Priyptalekar12 Masters of BCOM   | FY | 9967127201 |

**Events Organized:** 



**Certificates:** 



# Feedback Analysis :-