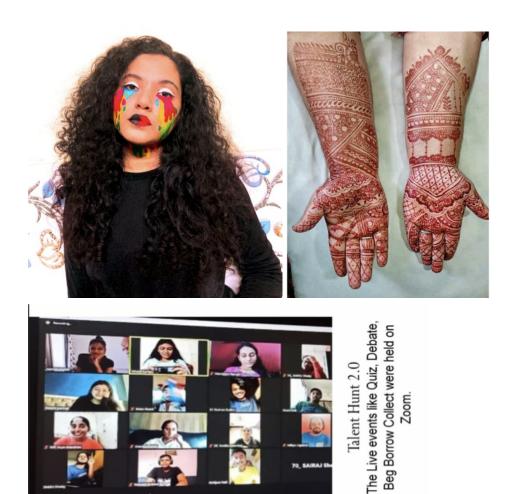

## Program: Talent Hunt 2.0

Objectives: <u>To encourage competitive spirit in students who have the talent</u> and <u>Showcase it to in a larger platform.</u>

Content: <u>13 events were Organized- Beatboxing, Mono Acting,</u> Solo Singing, Solo Dance, Debate, Quiz, Beg borrow Collect, Mr. & Ms. Talented, Face Painting, Canvas Painting, DIY, Mehendi, Ludo

The events ranged from performing arts, fine arts, live events and gaming events. It proved to be a memory of a lifetime as we got to experience the adrenaline of participating in the fest, right from our homes.